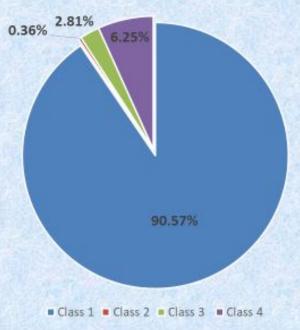

## Nassau County Determines How the Property Taxes are Apportioned Between the Different Classes of Property

## 2022-2023 Adjusted Base Proportions

Class 1- Homeowners

Class 2 - Co-ops & Condos

Class 3 - Utilities

Class 4 - Businesses